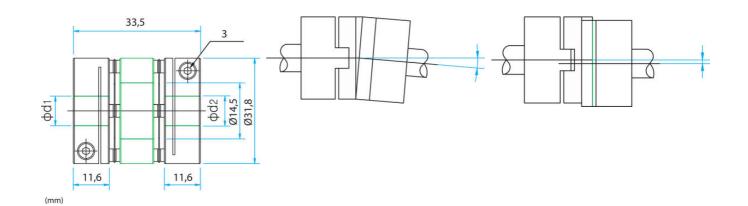

## **TECHNICAL DATA**

| Angle deviation       | 3°     |
|-----------------------|--------|
| Axial displacement    | 0,4 mm |
| Dimension D1          | 6 mm   |
| Dimension D2          | 6 mm   |
| Parallel displacement | 0,2 mm |
| Torque max            | 6 Nm   |