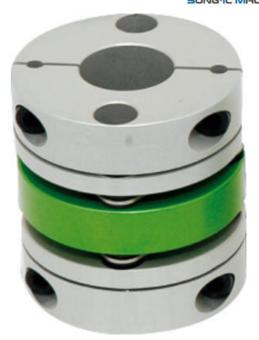

## SUNGIL - FLEXIBLE SHAFT COUPLING, SDWA

SDWA-31C-6X6 SDWA-31C-6X6

- Maintenance free
- High torsional rigidity
- Low inertia
- For 3mm to 50mm diameter shafts
- Supplied machined to shaft requirements

## PRODUCT DESCRIPTION

SDWA is a robust, three-part precision coupling which is able to withstand speeds of up to 3000 rpm and a max. torque of 44 Nm.

Its unique design means that it provides galvanic separation and is easy to install.